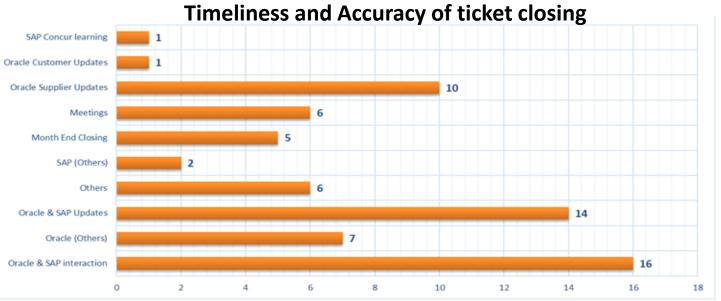

## **Finance System Support**

| Overview   | <ul> <li>Finance Systems Support – provide support and<br/>maintenance and assist in the roll-out of ERP system<br/>(Oracle EBS R12) and expense, travel and vendor invoice<br/>spending system (SAP Concur) including issuing and<br/>managing tickets for technical issues which cannot be<br/>resolved internally.</li> </ul> |
|------------|----------------------------------------------------------------------------------------------------------------------------------------------------------------------------------------------------------------------------------------------------------------------------------------------------------------------------------|
| Start Date | - September 26, 2022                                                                                                                                                                                                                                                                                                             |
| Scope      | - Hiring                                                                                                                                                                                                                                                                                                                         |
| Challenges | <ul> <li>Needed Finance System support to attend and manage<br/>all issues raised related to Oracle EBS R12 and expenses,<br/>SAP concur.</li> </ul>                                                                                                                                                                             |
| Solution   | <ul> <li>transcosmos was able to provide this type of profile, it is a combination of Finance and Accounting and system help desk. System supported mostly are ERP system.</li> </ul>                                                                                                                                            |
| Impact     | <ul> <li>Immediate resolution of both system and process issues.</li> <li>Quick resolution of both backend technical support and financial transactions in ERP system.</li> <li>Delivery of help desk support services.</li> <li>Support any ad hoc activities.</li> </ul>                                                       |